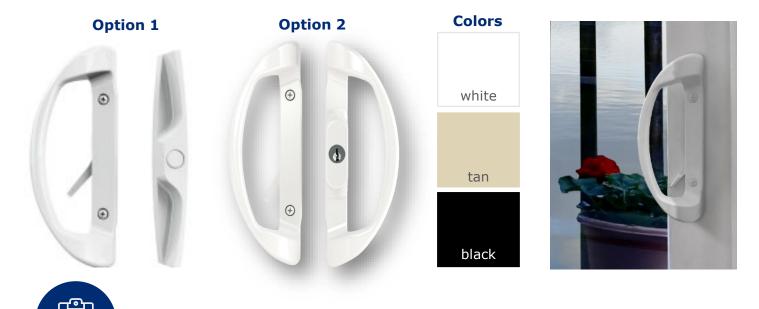

## **FEATURES**

- One-piece design provides a sleek appearance and saves assembly time in the factory and job site
- Engineered aluminum substrate provides solid tactile feel
- Compatible with 3-and 4-hole fabrication patterns fitting most mortise lock applications
- Increased strength and improved corrosion resistance over competition in this segment
- Standard offering includes a white interior handle with thumb turn and white exterior pull. Exterior handle in tan and black finishes also available
- NEW matching exterior handle with keyed options